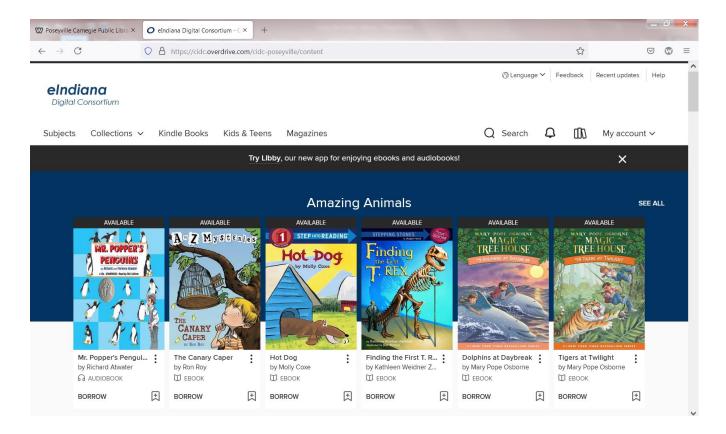

#### Borrow a book

Any book that is **AVAILABLE** can be "borrowed".

## Click Borrow to read.

Click place a hold to be put on the "waiting list" to read later.