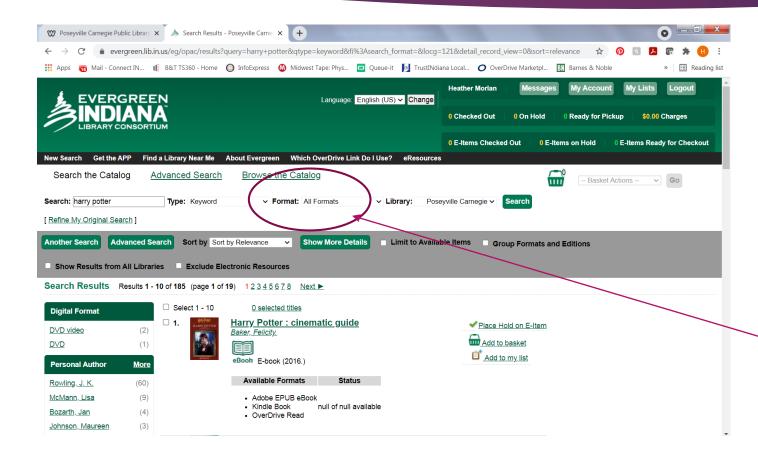

#### Change Format

Scroll down to see all of the books on the topic you searched for.

All formats will appear unless you specify the format.

To narrow down the search select the format.