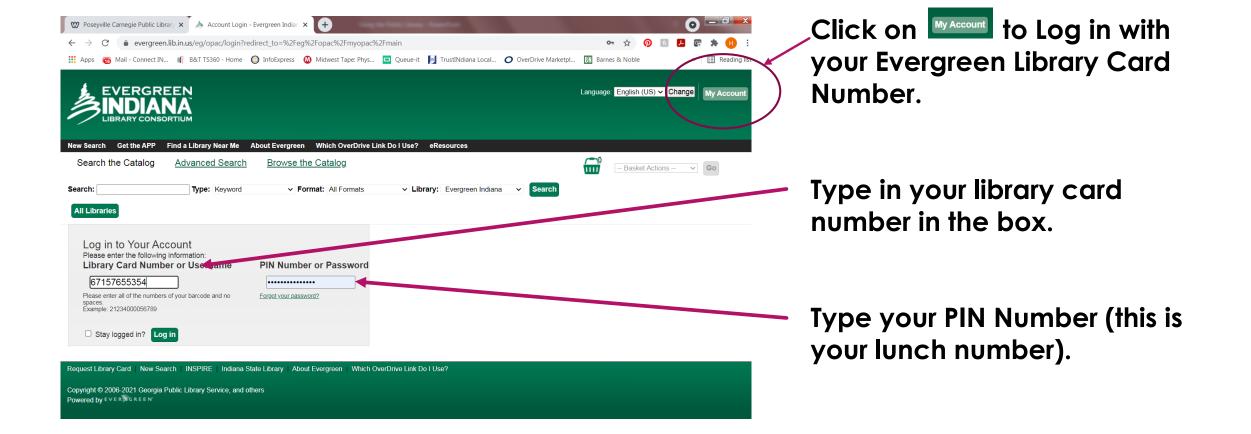

#### Log In

#### Your Evergreen Library Card

Your Evergreen library card comes with a card for your wallet and a key chain card.

The number on the back will be the CARD NUMBER for all online transactions.

If you lose your card, the library can tell you the number over the phone or issue a new card for \$5.00.