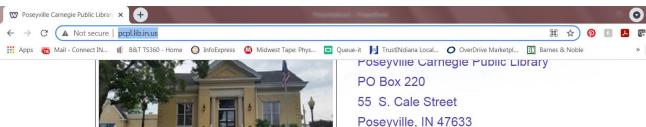

#### http://www.pcpl.lib.in.us/

GO to the Poseyville Carnegie Public Library (PCPL) at the website above.

#### EVERGREEN LINK

812-874-3418 812-874-2026 (Fax) circulation@pcpl.lib.in.us HOURS OF OPERATION

| Monday9:00 a.m. to 4:00 p.m    |
|--------------------------------|
| Tuesday9:00 a.m. to 8:00 p.m.  |
| Wednesday1:00 p.m. to 8:00 p.m |
| Thursday9:00 a.m. to 8:00 p.m. |
| Friday9:00 a.m. to 4:00 p.m.   |
| Saturday9:00 a.m. to 1:00 p.m. |
| SundayClosed                   |