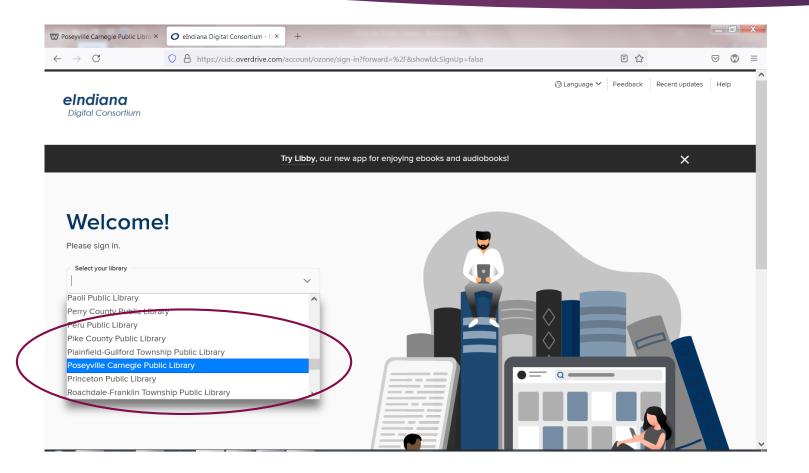

| y placed                            |                                    |                             |                                         |
| Request Library Card New S                                    | earch   INSPIRE   Indiana State Lib | rary   About Evergreen   Which Ove | erDrive Link Do I Use?      |                                         |
| Copyright © 2006-2021 Georgia<br>Powered by ⊑∨ ⊑ R∛G R E E N° | Public Library Service, and others  |                                    |                             |                                         |

#### ONLINE BOOK (e-books)



Click on the OverDrive link to access e-books.



#### Sign in to OverDrive



#### Select your library



Click the drop down menu beside Select your library.

#### Select Poseyville



Select the Poseyville Carnegie Public Library

### Enter your Library Card Number



Enter your Poseyville library **card number** in the box where it says Card Number then click **Sign In**.



#### Search for e-books



#### You are now ready to look for e-books!

#### Borrow a book



Any book that is **AVAILABLE** can be "borrowed".

## Click Borrow to read.

Click place a hold to be put on the "waiting list" to read later.

#### Audiobooks



#### The Case of the Checked Out Mystery $m{\lambda}$



## Audiobooks are shown with a headphone icon.



SEE ALL

#### Due Dates



### The Wizard of Oz

 $\times$ 

| Borrow for | 14 days | ~ |
|------------|---------|---|
|            | 7 days  |   |
|            | 14 days |   |
|            | 21 days |   |

| BORROW |
|--------|
|        |