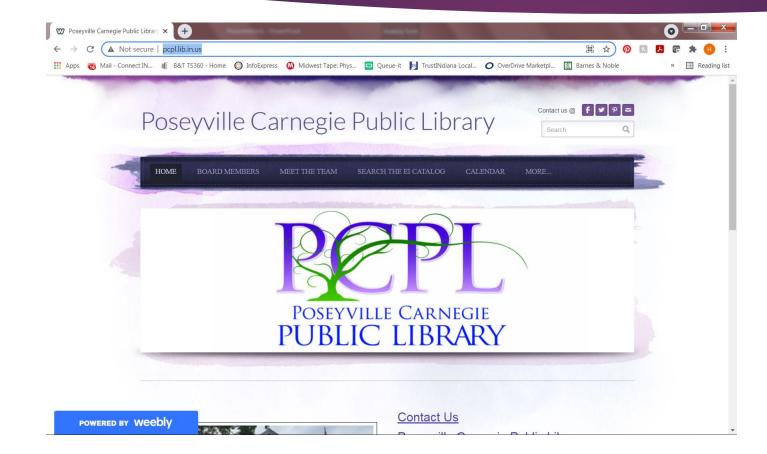

#### http://www.pcpl.lib.in.us/

GO to the Poseyville Carnegie Public Library (PCPL) at the website above.

Click below to access Overdrive:

Click below to access our Catalog:

Scroll down on the main page until you see EVERGREEN INDIANA. Click on the picture:

POWERED BY Weebly