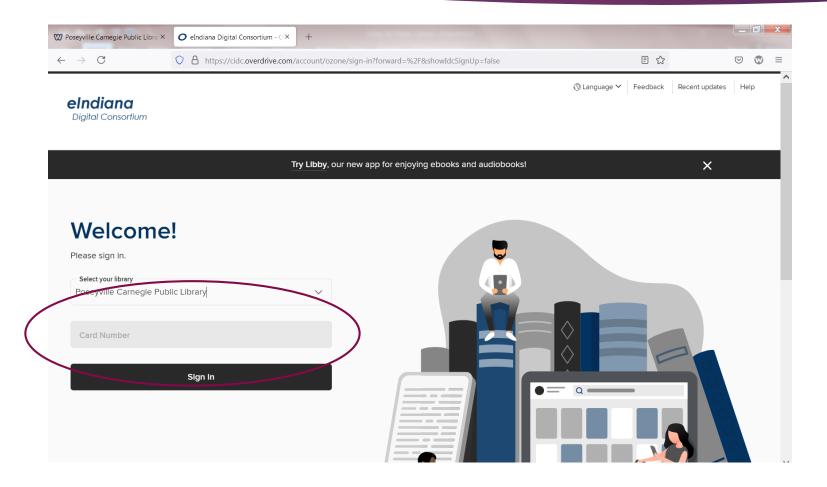

### Enter your Library Card Number

Enter your Poseyville library **card number** in the box where it says Card Number then click **Sign In**.