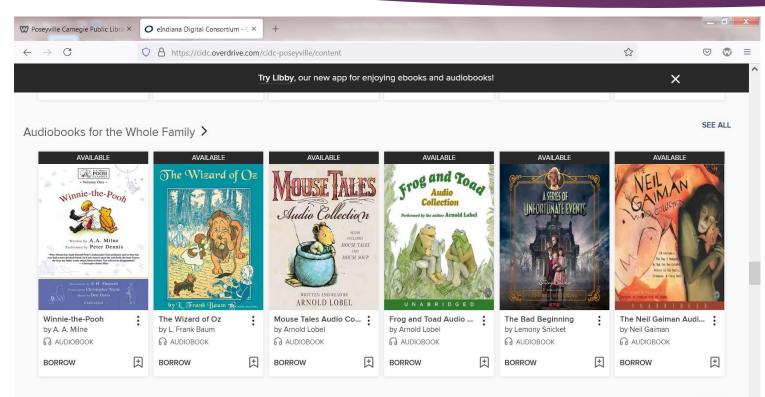

Service, and others  |                                    |                             |                                         |

#### ONLINE BOOK (e-books)



Click on the OverDrive link to access e-books.



#### Sign in to OverDrive



#### Select your library



Click the drop down menu beside Select your library.

#### Select Poseyville



Select the Poseyville Carnegie Public Library

### Enter your Library Card Number



Enter your Poseyville library **card number** in the box where it says Card Number then click **Sign In**.



#### Search for e-books



#### You are now ready to look for e-books!

#### Borrow a book



Any book that is **AVAILABLE** can be "borrowed".

## Click Borrow to read.

Click place a hold to be put on the "waiting list" to read later.

#### Audiobooks



#### The Case of the Checked Out Mystery $m{\lambda}$



## Audiobooks are shown with a headphone icon.



SEE ALL

#### Due Dates



### The Wizard of Oz

 $\times$ 

| Borrow for | 14 days | ~ |
|------------|---------|---|
|            | 7 days  |   |
|            | 14 days |   |
|            | 21 days |   |

| BORROW |
|--------|
|        |
| CANCEL |

Once you click **borrow**, you will see a drop down menu for the check out time.

Select 7 days, 14 days or 21 days to borrow the book.

#### Then click **BORROW**.

The book will only be available to read for those days.

#### Listen Now

#### SUCCESS!



*The Wizard of Oz* is checked out to you until **August 20, 2021**.

X

You can borrow 9 more titles.



You are limited to 10 titles at a time on OVERDRIVE.

This is also available