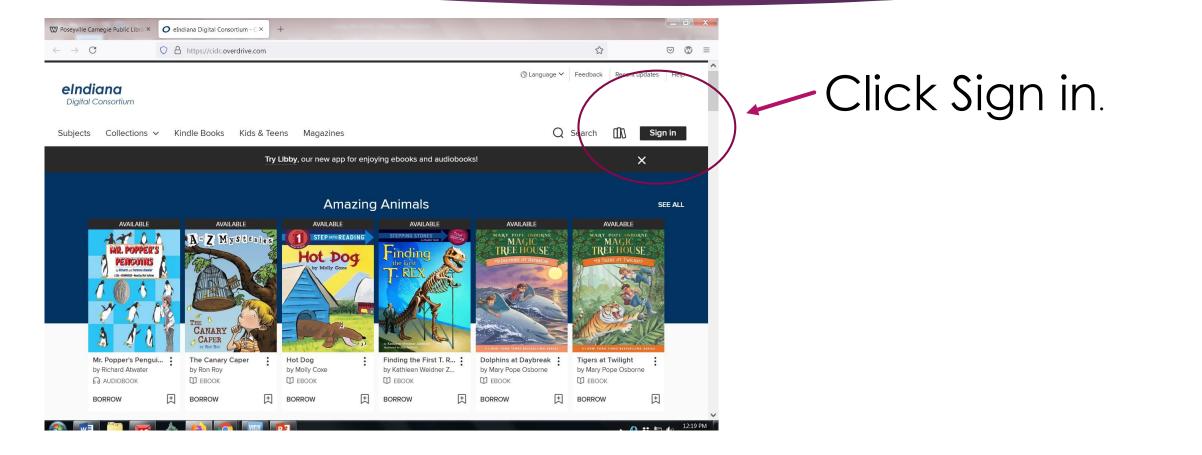

|                                         |
| Hold was successful                                           | y placed                            |                                    |                             |                                         |
| Request Library Card New S                                    | earch   INSPIRE   Indiana State Lib | rary   About Evergreen   Which Ove | erDrive Link Do I Use?      |                                         |
| Copyright © 2006-2021 Georgia<br>Powered by ⊑∨ ⊑ R∛G R E E N° | Public Library Service, and others  |                                    |                             |                                         |

#### ONLINE BOOK (e-books)



Click on the OverDrive link to access e-books.



#### Sign in to OverDrive



#### Select your library



Click the drop down menu beside Select your library.

#### Select Poseyville



Select the Poseyville Carnegie Public Library

### Enter your Library Card Number



Enter your Poseyville library **card number** in the box where it says Card Number then click **Sign In**.



#### Search for e-books



#### You are now ready to look for e-books!

#### Borrow a book



Any book that is **AVAILABLE** can be "borrowed".

## Click Borrow to read.

Click place a hold to be put on the "waiting list" to read later.

#### Audiobooks



#### The Case of the Checked Out Mystery $m{\lambda}$



## Audiobooks are shown with a headphone icon.



SEE ALL

#### Due Dates



### The Wizard of Oz

 $\times$ 

| Borrow for | 14 days | ~ |
|------------|---------|---|
|