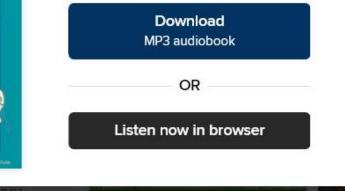

#### Listen Now

#### SUCCESS!

*The Wizard of Oz* is checked out to you until **August 20, 2021**.

X

You can borrow 9 more titles.

You are limited to 10 titles at a time on OVERDRIVE.

This is also available on other electronic devices. You can download as an MP3 if your device supports downloads.