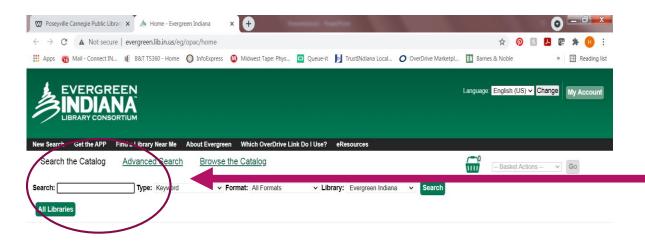

#### FIND A BOOK

Request Library Card New Search INSPIRE Indiana State Library About Evergreen Which OverDrive Link Do I Use?

Copyright © 2006-2021 Georgia Public Library Service, and others Powered by EVER GREEN This the is main page for EVERGREEN INDIANA.

To find a book. Type the title you are looking for in the search box.

Click Search.

#### Change Format

Scroll down to see all of the books on the topic you searched for.

All formats will appear unless you specify the format.

To narrow down the search select the format.