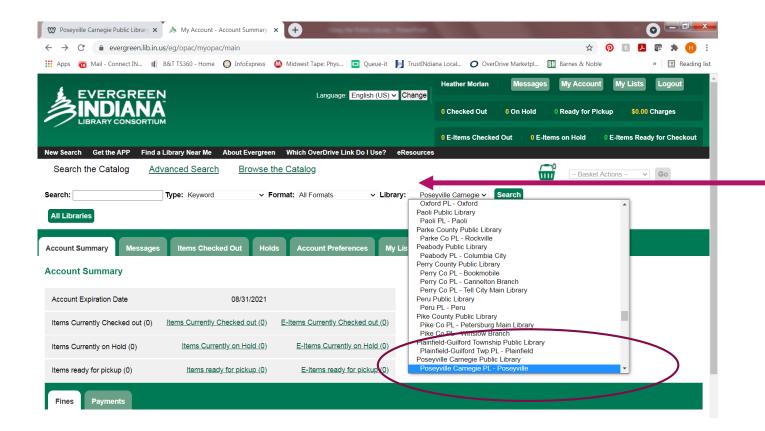

#### Select your Library

Choose the **Poseyville Carnegie Public Library** from the drop down where it says LIBRARY.

This will search for books only in Poseyville.