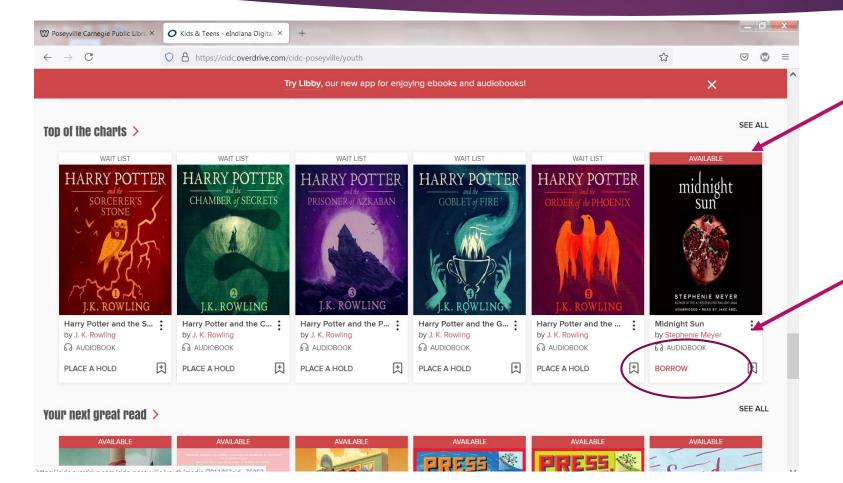

#### Borrow a book

Any book that is **AVAILABLE** can be "borrowed".

## Click Borrow to read.

Click place a hold to be put on the "waiting list" to read later.